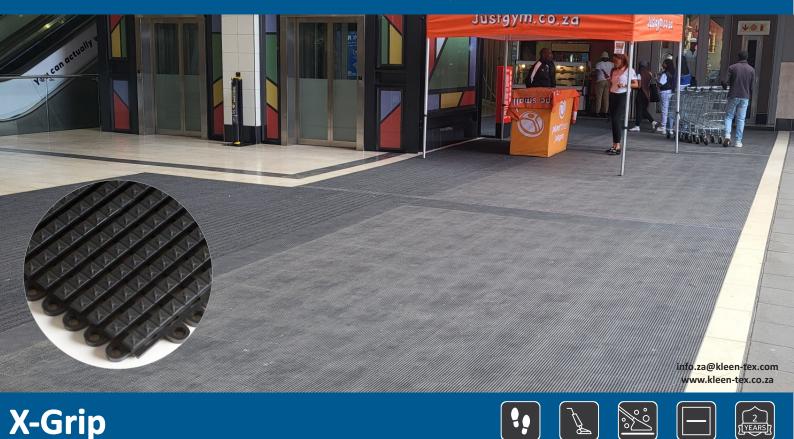

## Easy to install, hard wearing tile system

X-Grip is a primary matting system for use in commercial applications where the removal of foot borne contaminants at entrance ways is essential. The matting is supplied as solid moulded units in  $\pm$  14mm thickness.

| Why choose X-Grip?                      | Technical Details                              | Specification                                  |
|-----------------------------------------|------------------------------------------------|------------------------------------------------|
| » Slip resistant profile                | Materials<br>» 100% PVC                        | Total Height » ± 14 mm                         |
| » Modular sizing without limits         |                                                |                                                |
| 4000/ 1940                              | Category                                       | Weight / 2                                     |
| » 100% PVC                              | » Fitted Entrance Systems                      | » ± 8.80kg/m <sup>2</sup>                      |
| » Hard wearing and durable              | Applications  » Suitable for outdoor use       | <u>Tile Size</u> * » ± 445 cm (L) x 295 cm (W) |
| » Easy to clean dirt collection channel | » Shopping centres, leisure facilities, public |                                                |
| •                                       | buildings, hospitals, offices                  | Non-Standard Sizes*                            |
| » Low upkeep costs                      |                                                | » The tiles are clipped together to form any   |
|                                         | Coloration*                                    | size required                                  |
| » Quick and easy to install             | » Black PVC                                    |                                                |
|                                         |                                                |                                                |