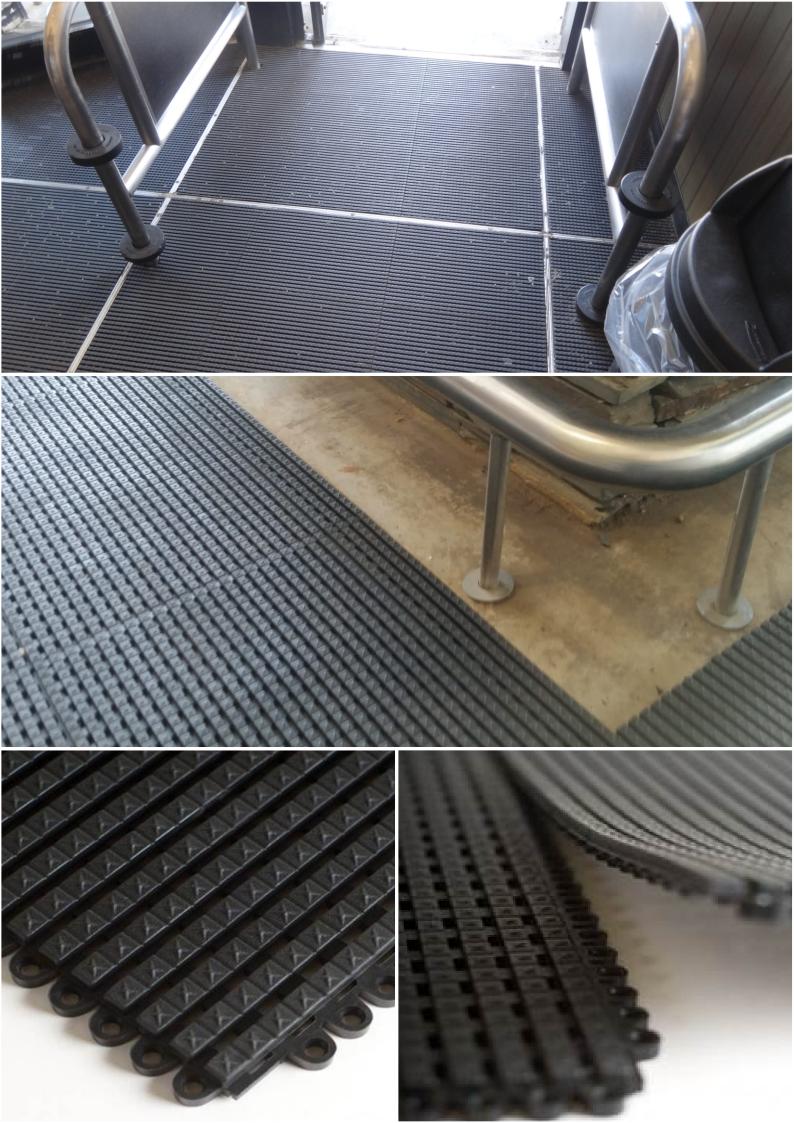

## Easy to install, hard wearing tile system

X-Grip is a primary matting system for use in commercial applications where the removal of foot borne contaminants at entrance ways is essential. The matting is supplied as solid moulded units in  $\pm$  14mm thickness.

| Why choose X-Grip?                      | Technical Details                              | Specification                                  |
|-----------------------------------------|------------------------------------------------|------------------------------------------------|
| » Slip resistant profile                | Materials<br>» 100% PVC                        | Total Height » ± 14 mm                         |
| » Modular sizing without limits         |                                                |                                                |
| 4000/ 1940                              | Category                                       | Weight / 2                                     |
| » 100% PVC                              | » Fitted Entrance Systems                      | » ± 8.80kg/m <sup>2</sup>                      |
| » Hard wearing and durable              | Applications  » Suitable for outdoor use       | <u>Tile Size</u> * » ± 445 cm (L) x 295 cm (W) |
| » Easy to clean dirt collection channel | » Shopping centres, leisure facilities, public |                                                |
| •                                       | buildings, hospitals, offices                  | Non-Standard Sizes*                            |
| » Low upkeep costs                      |                                                | » The tiles are clipped together to form any   |
|                                         | Coloration*                                    | size required                                  |
| » Quick and easy to install             | » Black PVC                                    |                                                |
|                                         |                                                |                                                |