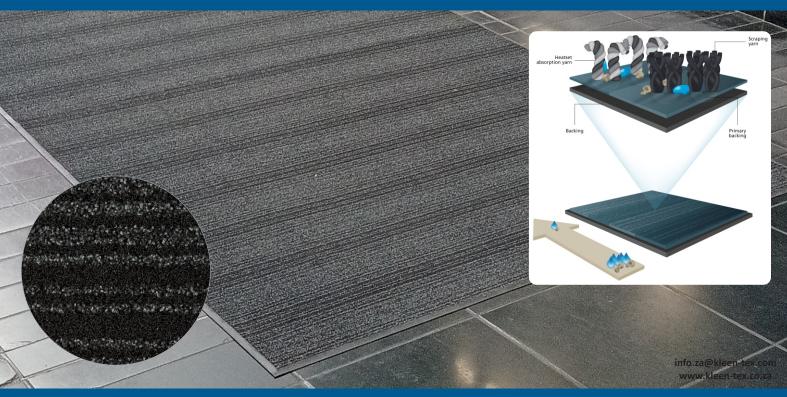

## Elegance and functionality in an entrance mat

Kleen-Way is an innovative entrance matting system with dirt scraping and moisture absorbing qualities. Kleen-Way offers an environmentally friendly and sustainable solution as the backing contains 0% PVC and 0% plasticisers.

| Why choose Kleen-Way?                   | Technical Details                                                 | Specification                     |
|-----------------------------------------|-------------------------------------------------------------------|-----------------------------------|
| » Dirt scraping and moisture control    | Materials 10000                                                   | Total Height                      |
| » Hard wearing and durable              | » 100% polyamide pile surface vulcanised on to a<br>pura backing. | » ± 8 mm                          |
|                                         |                                                                   | <u>Weight</u>                     |
| » Each line in the design performs a    | <u>Category</u>                                                   | $* \pm 3.60 \text{ kg/m}^2$       |
| separate function                       | » Fitted Entrance Systems                                         | -                                 |
|                                         |                                                                   | Roll Size*                        |
| » Low upkeep costs                      | Applications                                                      | » ± 12 000 cm (L) x 2 000 cm (W)  |
| " Lott aprice p costs                   | » Suitable for indoor use                                         | " = 12 000 cm (2) x 2 000 cm (11) |
| » Sound damping properties              | » Shopping centres, leisure facilities, public                    | Non-Standard Sizes*               |
| " Sound damping properties              | buildings, hospitals, offices                                     |                                   |
|                                         | bullulings, hospitals, offices                                    | » Made up to any required size    |
| » Easy to clean dirt collection channel |                                                                   |                                   |
|                                         | <u>Coloration</u> *                                               |                                   |
| » Easy to install                       | » Solution dyed                                                   |                                   |
|                                         |                                                                   |                                   |