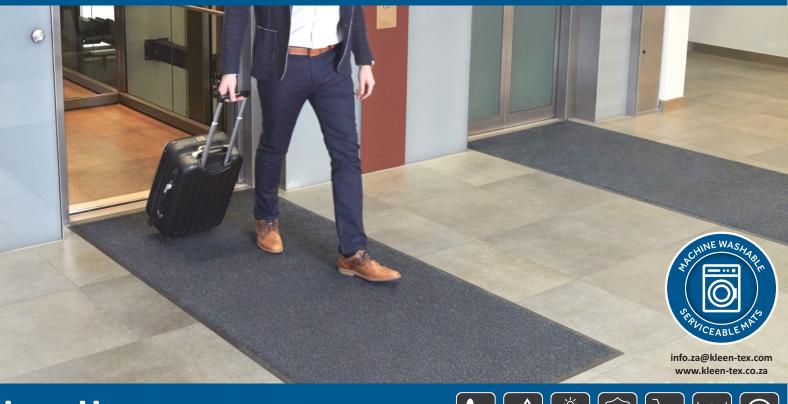

## Professional, washable dirt catching mat for commercial use

Durability and a high capacity for dirt capture make this mat the perfect choice for highly frequented areas such as entrances, corridors, doors and reception desks. Also referred to as an "Appearance Mat" or "Walk Off Mat".

| Why choose Iron-Horse?                      | Technical Details                  | Specification                       |
|---------------------------------------------|------------------------------------|-------------------------------------|
| » Our bestselling professional entrance mat | Materials                          | Total Height                        |
|                                             | » High-twist nylon                 | » ± 7 mm                            |
| » High dirt and moisture absorption         | » 100% nitrile rubber backing      |                                     |
|                                             |                                    | <u>Weight</u>                       |
| » Fully serviceable product                 | <u>Category</u>                    | $* \pm 3$ kg/m <sup>2</sup>         |
|                                             | » Standard Entrance Mats           |                                     |
| » Slip-resistant rubber backing             |                                    | Standard Sizes*                     |
|                                             | Applications                       | » ± 1500 cm (L) x 90 cm (W)         |
| » Lightfast and colour fade resistant       | » Suitable for indoor use          | » ± 3000 cm (L) x 90 cm (W)         |
|                                             | » Entrances, receptions, corridors | » ± 4200 cm (L) x 90 cm (W)         |
| » 2 years manufacturers guarantee*          |                                    |                                     |
|                                             | <u>Coloration</u> *                | Non-Standard Sizes*                 |
| » Made in South Africa                      | » Solution dyed                    | » Up to ± 4200 cm (L) x 1500 cm (W) |