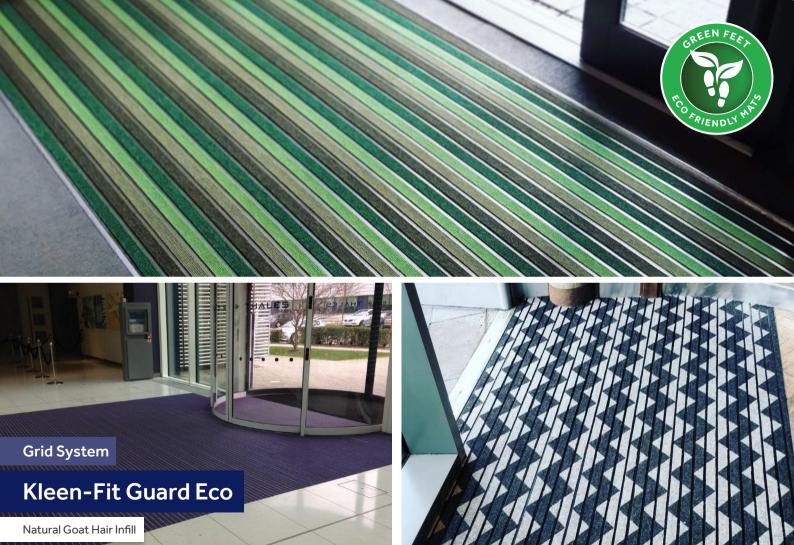

### The colourful option to hard wearing fabric grid system

A hygienic and economical entrance matting system that features a high-traction ribbed top surface infill with high grip cloth finished bottom to provide a hard wearing slip-resistant entrance covering.

## Why Choose Guard Eco?

- » Made from recyclable materials
- » Bold and vibrant colour range
- » Available with custom designs
- » Extremely hardwearing and durable
- » Easy to clean dirt collection channel
- » Bespoke manufacturing to specification
- » 10 years Manufacturers Guarantee
- » Made in Britain

#### Materials

- » Natural goat hair infill
- » 100% recycled aluminium grid