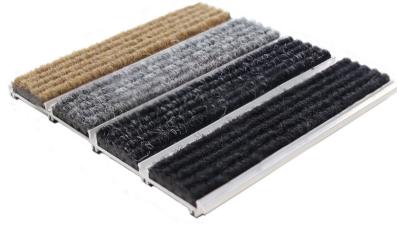

#### Materials

- » 100% heavy ribbed polypropylene infill
- » Minimum 95% recycled aluminium grid

## Certifications

- » ISO9001:2008
- » EN95/28 (ECE 118)
- » ISO 105-F01 5
- » BS8300 DDA Regulation

Grev