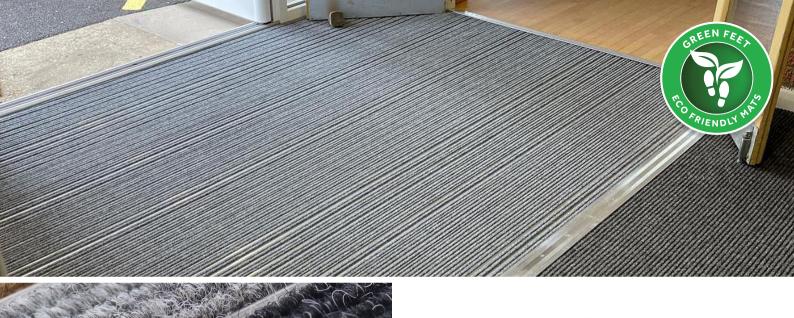

## Aluminium grid system with classic looped pile fabric strips

A versatile entrance matting system that features a wide rib infill that creates a defined contrast in texture whilst delivering unrivalled scraping action and an enhanced absorbency profile.

# Why Choose DC022?

- » Perfect for high traffic areas
- » High absorbency profile
- » Heavy duty scraping action
- » Easy to clean dirt collection channel
- » Bespoke manufacturing to specification
- » 10 years Manufacturers Guarantee
- » Made in Britain