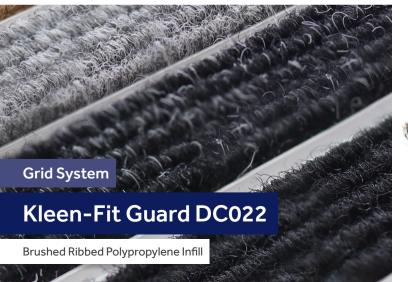

## Aluminium grid system with classic looped pile fabric strips

A versatile entrance matting system that features a wide rib infill that creates a defined contrast in texture whilst delivering unrivalled scraping action and an enhanced absorbency profile.

#### Materials

- » 100% heavy ribbed polypropylene infill
- » Minimum 95% recycled aluminium grid