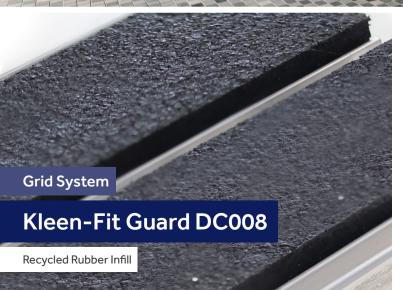

## Why Choose DC008?

- » Our most eco-friendly entrance system
- » Made with 100% recycled infill material
- » Highly durable surface
- » Long life span
- » Sound and vibration resistant
- » Easy to clean dirt collection channel
- » Bespoke manufacturing to specification
- » 10 years Manufacturers Guarantee
- » Made in Britain

#### Materials

- » 100% recycled flecked rubber infill
- » Minimum 95% recycled aluminium grid

### Infill Heiaht

- » Low Profile 12 mm
- » Standard Profile 17 mm