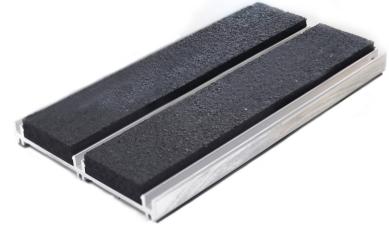

#### Materials

- » 100% recycled flecked rubber infill
- » Minimum 95% recycled aluminium grid

### Infill Heiaht

- » Low Profile 12 mm
- » Standard Profile 17 mm

#### Panel Widths

» Up to 4000 mm