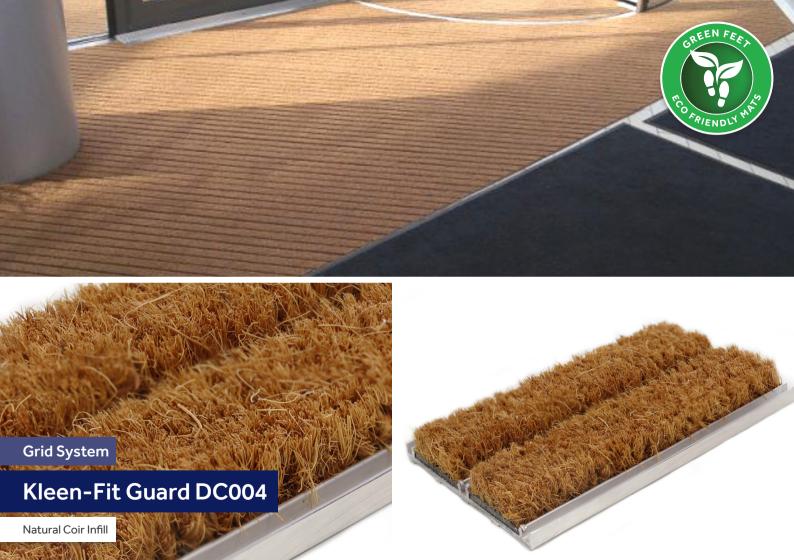

## A highly durable step in the right direction

A resilient entrance matting system that features high absorbency and is easy to maintain due to its natural occurring infill material composition, which delivers a contemporary aesthetic.

## Why Choose DC004?

- » Traditional choice for commercial buildings
- » High dirt removal function
- » Naturally occuring infill material
- » Easy to maintain
- » Easy to clean dirt collection channel
- » Bespoke manufacturing to specification
- » 10 years Manufacturers Guarantee
- » Made in Britain

#### Materials

- » 100% natural brush coir
- » 100% PVC backing
- » Minimum 80% recycled aluminium grid

### Infill Heiaht

- » Low Profile 12 mm
- » Standard Profile 17 mm