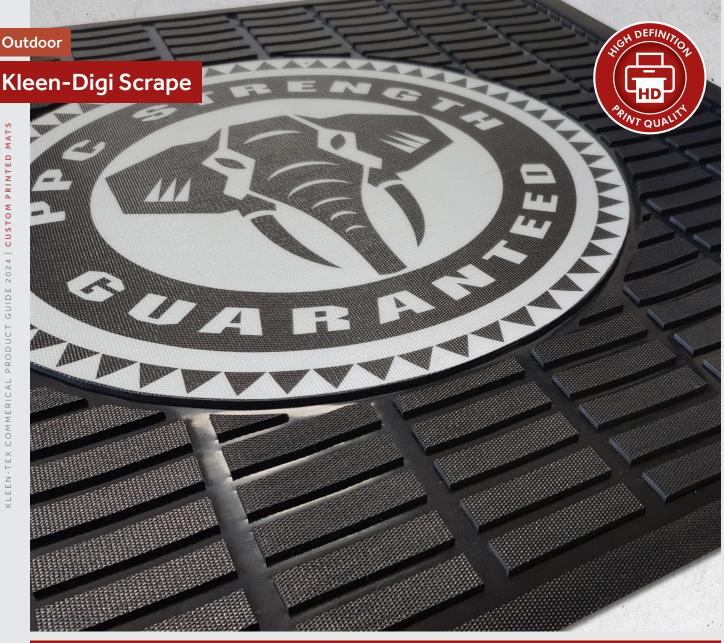

## Strength and design combined; custom graphics on a hardwearing, durable scraper mat

Engineered to perform exceptionally in even the toughest conditions, Kleen-Digi Scrape can endure extreme temperature, heavy foot traffic, grease, oil, solvents and more. Moreover, the digital transfer section allows for complete personalisation to express your brand.

# Why Choose Kleen-Digi Scrape?

- » Fully customisable with your own designs
- » Suitable for use indoors or outdoors
- » Hardwearing and durable
- » Oil and chemical resistant
- » Easy to clean and maintain
- » Excellent print clarity
- » Light-fast and colour fade resistant
- » 2 years Manufacturers Guarantee