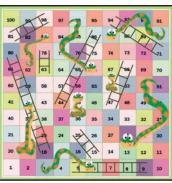

## Discover the Perfect Play and Safety Solutions for Educational Institutions!

XL Game Mats for Play, Fun, and Movement

Transform your classrooms and play areas with our innovative XL Game Mats. Designed to combine play, fun, and movement, these mats feature large-scale board games printed directly onto them. They are perfect for encouraging active learning and physical activity in schools, nurseries, and daycare centers.

## Select from Our Pre-Designed Options:

Explore our range of ready-made designs that cater to various interests and age groups.