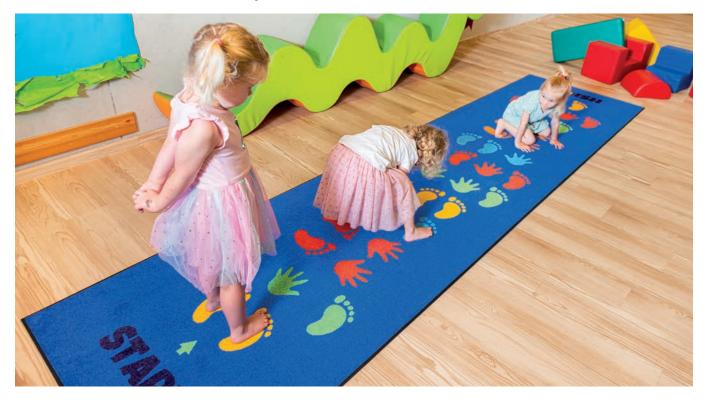

## Discover the Perfect Play and Safety Solutions for Educational Institutions!

XL Game Mats for Play, Fun, and Movement

Transform your classrooms and play areas with our innovative XL Game Mats. Designed to combine play, fun, and movement, these mats feature large-scale board games printed directly onto them. They are perfect for encouraging active learning and physical activity in schools, nurseries, and daycare centers.

# Unleash Creativity and Fun with Our Customisable Play Mats!

## Select from Our Pre-Designed Options:

Explore our range of ready-made designs that cater to various interests and age groups.