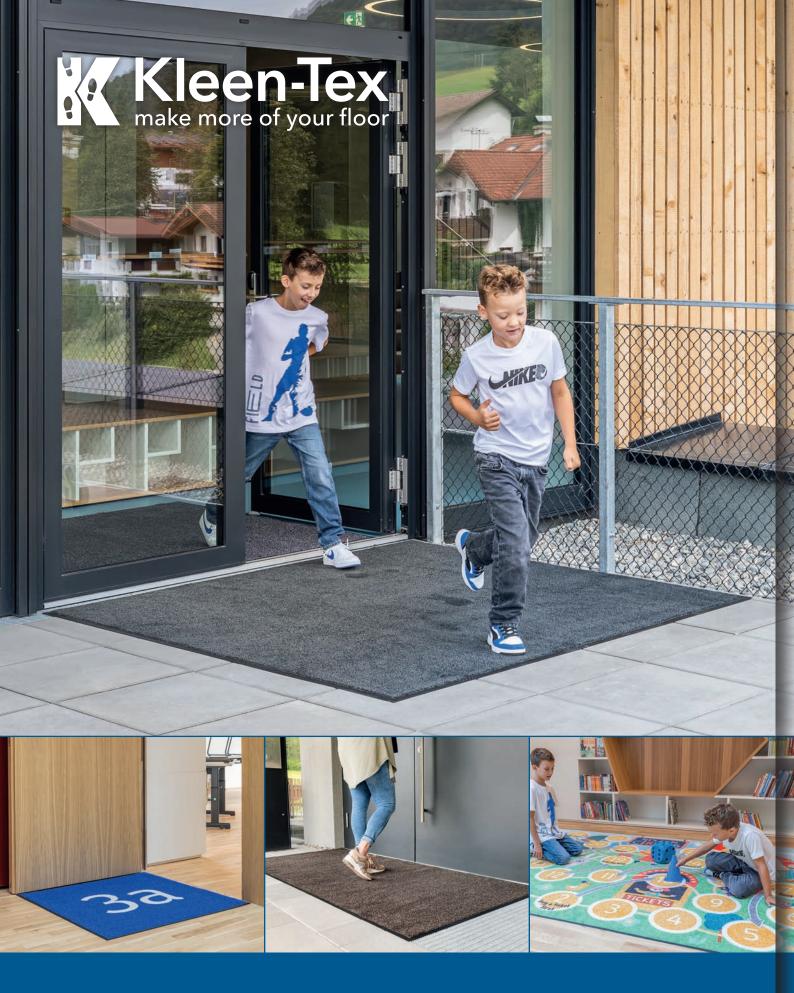

## Enhance Safety with Our Premium Entrance Mats

Keep your educational facilities clean, safe, and dry with our high-quality entrance mats. These mats are designed to prevent slips and falls while effectively trapping dirt and moisture at the door. Ideal for school buildings, nurseries, and more.

## **Educational Matting**