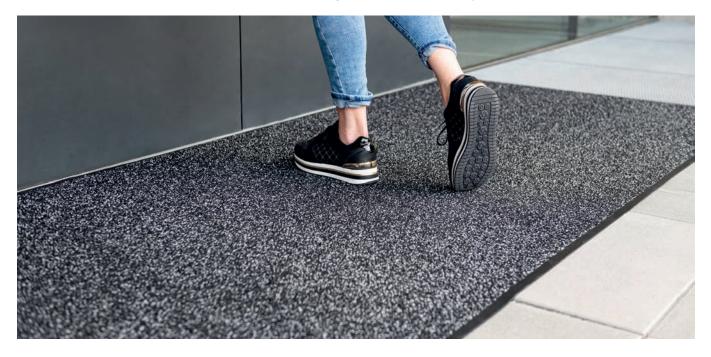

## Enhance Safety with Our Premium Entrance Mats

Keep your educational facilities clean, safe, and dry with our high-quality entrance mats. These mats are designed to prevent slips and falls while effectively trapping dirt and moisture at the door. Ideal for school buildings, nurseries, and more.

# Discover Our High-Quality Functional Mats for Every Need

Our range of standard mats is designed to meet diverse requirements while ensuring durability and performance. These mats are perfect for maintaining cleanliness and safety in educational institutions.

### Key Features:

- High Dirt and Moisture Absorption: Keep your facilities clean and dry with mats that effectively trap dirt and moisture.
- Durable and Robust: Built to withstand heavy use, our mats are ideal for high-traffic areas.
- Suitable for Industrial Washing Services: Easy maintenance with compatibility for industrial cleaning processes.
- Slip Resistant Rubber Backing: Ensures stability and safety on various floor surfaces.