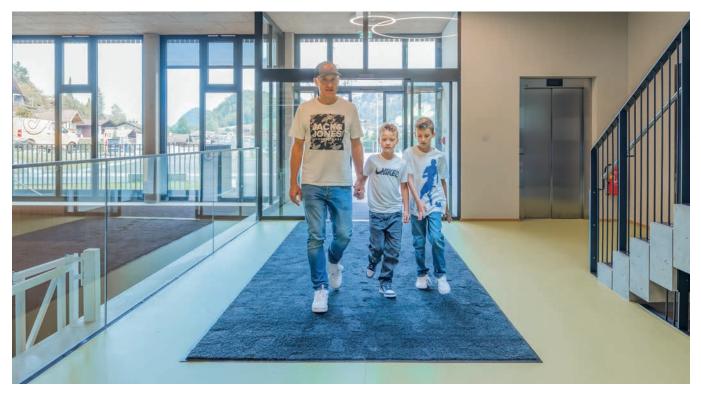

## Enhance Safety with Our Premium Entrance Mats

Keep your educational facilities clean, safe, and dry with our high-quality entrance mats. These mats are designed to prevent slips and falls while effectively trapping dirt and moisture at the door. Ideal for school buildings, nurseries, and more.

# Discover Our High-Quality Functional Mats for Every Need

Our range of standard mats is designed to meet diverse requirements while ensuring durability and performance. These mats are perfect for maintaining cleanliness and safety in educational institutions.

### Key Features:

- High Dirt and Moisture Absorption: Keep your facilities clean and dry with mats that effectively trap dirt and moisture.
- Durable and Robust: Built to withstand heavy use, our mats are ideal for high-traffic areas.
- Suitable for Industrial Washing Services: Easy maintenance with compatibility for industrial cleaning processes.
- Slip Resistant Rubber Backing: Ensures stability and safety on various floor surfaces.