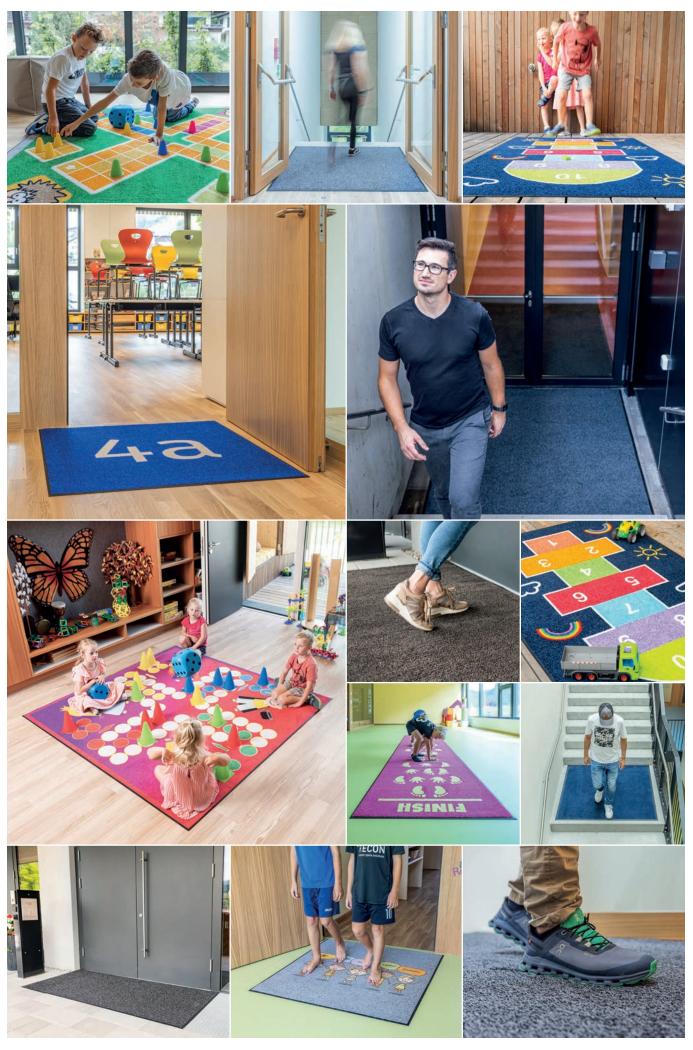

## Discover the Perfect Play and Safety Solutions for Educational Institutions!

XL Game Mats for Play, Fun, and Movement

Transform your classrooms and play areas with our innovative XL Game Mats. Designed to combine play, fun, and movement, these mats feature large-scale board games printed directly onto them. They are perfect for encouraging active learning and physical activity in schools, nurseries, and daycare centers.

## Enhance Safety with Our Premium Entrance Mats

Keep your educational facilities clean, safe, and dry with our high-quality entrance mats. These mats are designed to prevent slips and falls while effectively trapping dirt and moisture at the door. Ideal for school buildings, nurseries, and more.

# Classroom and Group Signage Mats:

#### Flexible Placement:

Use our signage mats to clearly mark classrooms or group areas. These mats are easily movable and can be placed wherever needed, providing a versatile solution for organising spaces within your school.

# Anti-Fatigue Mats:

## **Comfort During Long Hours:**

Our anti-fatigue mats provide essential support and comfort during extended periods of standing. Ideal for use at standing desks in staff rooms or libraries, these mats help reduce fatigue and improve productivity.