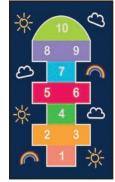

## Discover the Perfect Play and Safety Solutions for Educational Institutions!

XL Game Mats for Play, Fun, and Movement

Transform your classrooms and play areas with our innovative XL Game Mats. Designed to combine play, fun, and movement, these mats feature large-scale board games printed directly onto them. They are perfect for encouraging active learning and physical activity in schools, nurseries, and daycare centers.

## Select from Our Pre-Designed Options:

Explore our range of ready-made designs that cater to various interests and age groups.

#### Size 200 x 150 cm

800048753