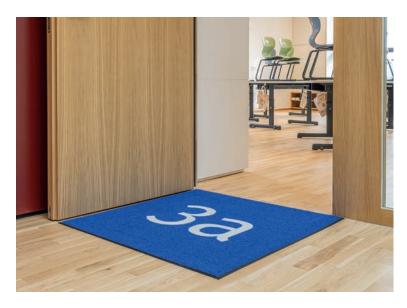

## Enhance Safety with Our Premium Entrance Mats

Keep your educational facilities clean, safe, and dry with our high-quality entrance mats. These mats are designed to prevent slips and falls while effectively trapping dirt and moisture at the door. Ideal for school buildings, nurseries, and more.

# Classroom and Group Signage Mats:

#### Flexible Placement:

Use our signage mats to clearly mark classrooms or group areas. These mats are easily movable and can be placed wherever needed, providing a versatile solution for organising spaces within your school.