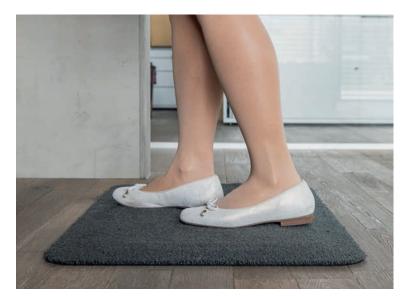

## Enhance Safety with Our Premium Entrance Mats

Keep your educational facilities clean, safe, and dry with our high-quality entrance mats. These mats are designed to prevent slips and falls while effectively trapping dirt and moisture at the door. Ideal for school buildings, nurseries, and more.

### Key Features:

- High Dirt and Moisture Absorption: Keep your facilities clean and dry with mats that effectively trap dirt and moisture.
- Durable and Robust: Built to withstand heavy use, our mats are ideal for high-traffic areas.
- Suitable for Industrial Washing Services: Easy maintenance with compatibility for industrial cleaning processes.
- Slip Resistant Rubber Backing: Ensures stability and safety on various floor surfaces.