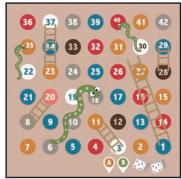

## Discover the Perfect Play and Safety Solutions for Educational Institutions!

XL Game Mats for Play, Fun, and Movement

Transform your classrooms and play areas with our innovative XL Game Mats. Designed to combine play, fun, and movement, these mats feature large-scale board games printed directly onto them. They are perfect for encouraging active learning and physical activity in schools, nurseries, and daycare centers.

#### Size 200 x 200 cm

800045664

800045655

Size 200 x 300 cm

800048715

800045656

800045664

800048654