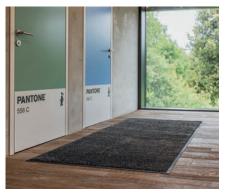

# Or Create Your Own Play Mat Designs:

Personalise your play areas by designing custom mats that reflect your institution's spirit and creativity. With a standard palette of 66 colours and the ability to match special shades like HKS, Pantone, and RAL or achieve photorealistic printing with RGB1998, the possibilities for your custom play mat designs are endless. Unleash your creativity and craft unique mats that perfectly align with your institution's identity.