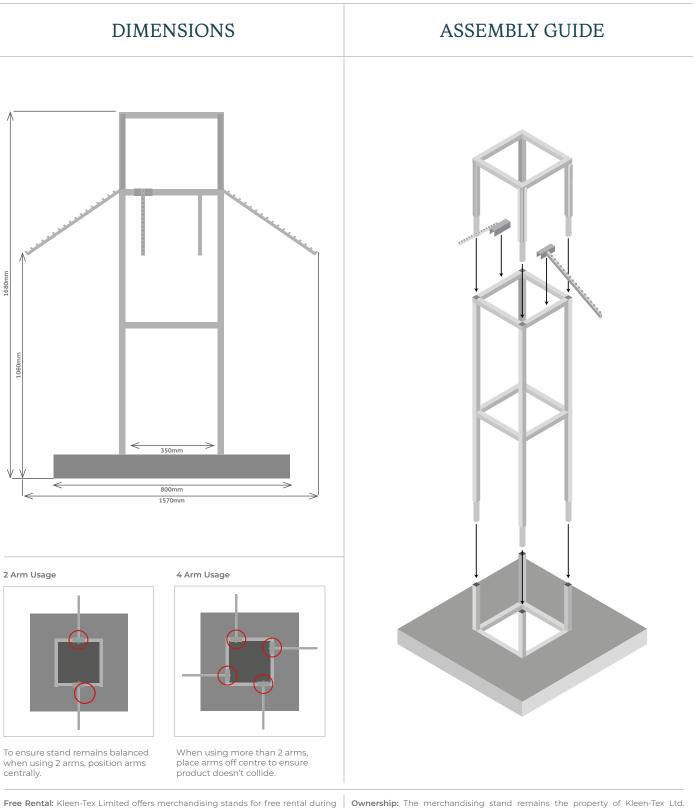

## Cascade Stand

A convenient, wheeled-stand with multiple arms to display Turtle Mat products. The top has 360 degree POS coverage to draw customers to the stand.