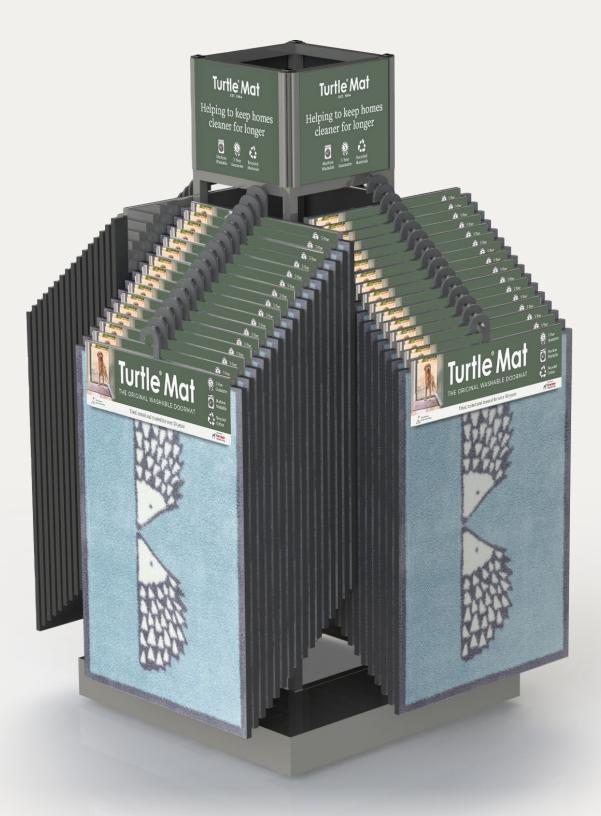

## Cascade Stand

A convenient, wheeled-stand with multiple arms to display Turtle Mat products. The top has 360 degree POS coverage to draw customers to the stand.