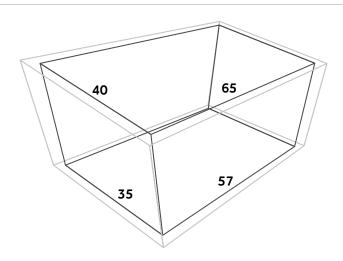

## **DIMENSIONS**

Outer Dimensions: W45 x L70 x H44 cm

Internal Dimensions

Free Rental: Kleen-Tex Limited offers merchandising stands for free rental during the period of active collaboration

the period of active collaboration.