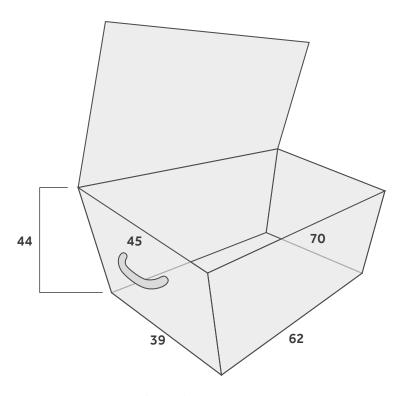

## **DIMENSIONS**

Outer Dimensions: W45 x L70 x H44 cm

Internal Dimensions

Free Rental: Kleen-Tex Limited offers merchandising stands for free rental during the period of active collaboration

the period of active collaboration.