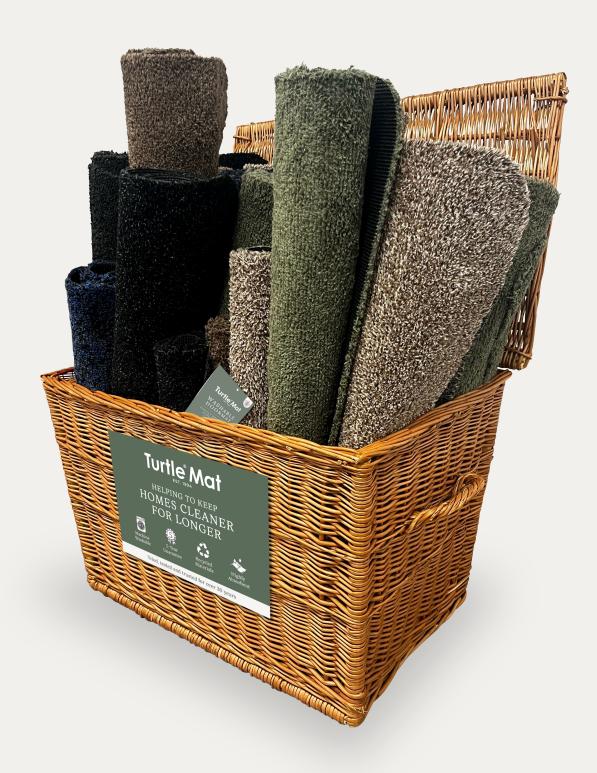

## Display Basket

A compact method of presenting a variety of Turtle Mat products whilst keeping a visually pleasing merchandising display.