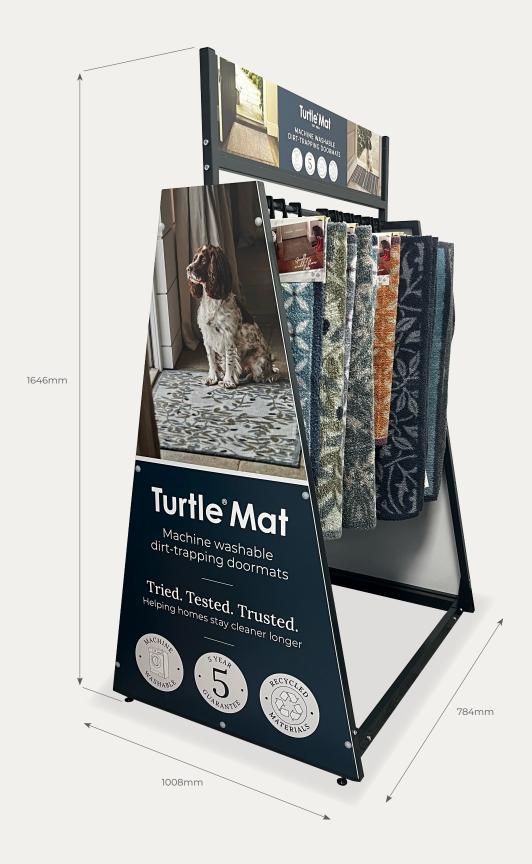

## **Apex Stand**

Showcase an assortment of Turtle Mat products with varying lengths in your store that your customers can easily browse through.

## **DIMENSIONS**

- 1 Take one end panel and slot the base section on to the spigots as shown. Use 3 x bolts per side to fix into place.
- 2 Slot the round tube hanging rail onto the upper spigot as shown.
- 3 Carefully line up the second side panel with the base AND the hanging rail. Push evenly so that all tubes locate at the same time. Fix the lower brackets to the base using the bolts supplied.
- 4 Slot the header frame onto the top of the side frames as shown.
- 5 Using the push tabs, line up and secure the printed side panels to the side frames. Drop the header board into place.