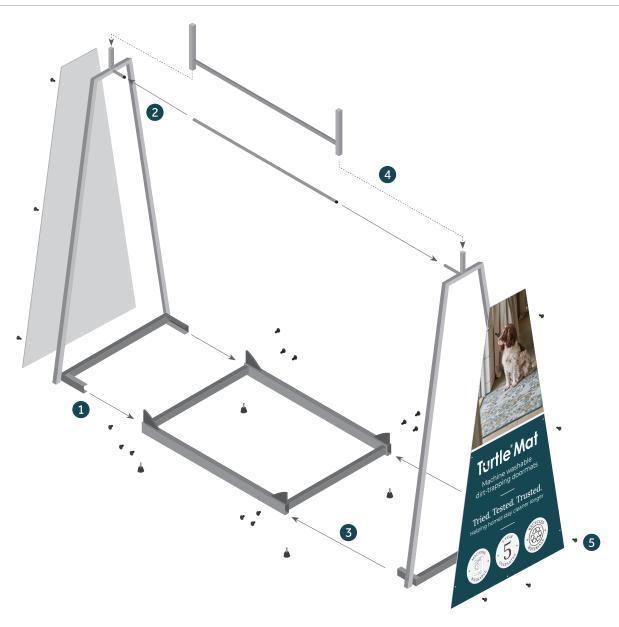

## **DIMENSIONS**

- 1 Take one end panel and slot the base section on to the spigots as shown. Use 3 x bolts per side to fix into place.
- 2 Slot the round tube hanging rail onto the upper spigot as shown.
- 3 Carefully line up the second side panel with the base AND the hanging rail. Push evenly so that all tubes locate at the same time. Fix the lower brackets to the base using the bolts supplied.
- 4 Slot the header frame onto the top of the side frames as shown.
- 5 Using the push tabs, line up and secure the printed side panels to the side frames. Drop the header board into place.