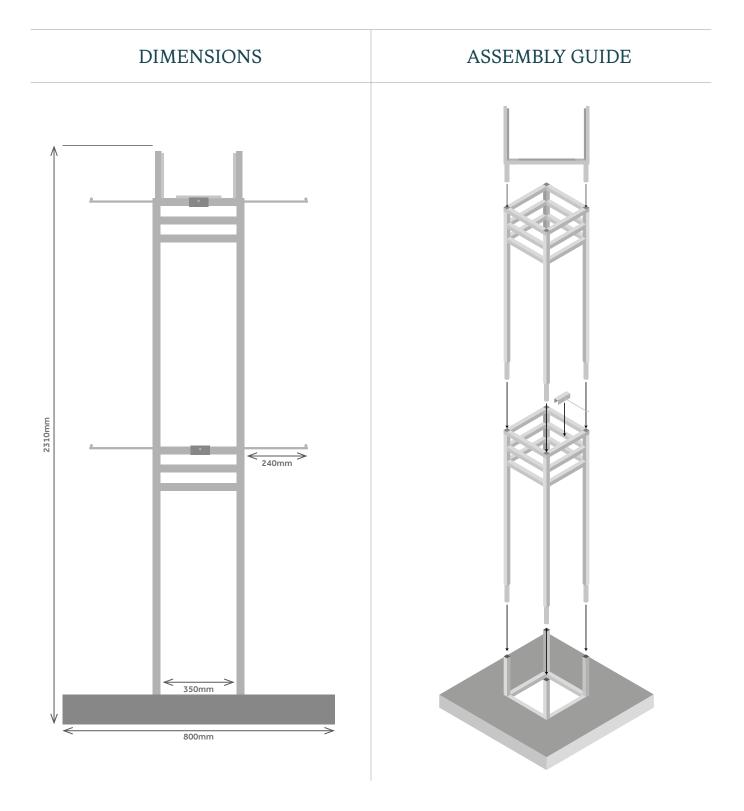

## Adjustable Stand

A prominent, wheeled-stand with versatile arm positioning. Display a wide variety of different sized Turtle Mat products in your store with ease.