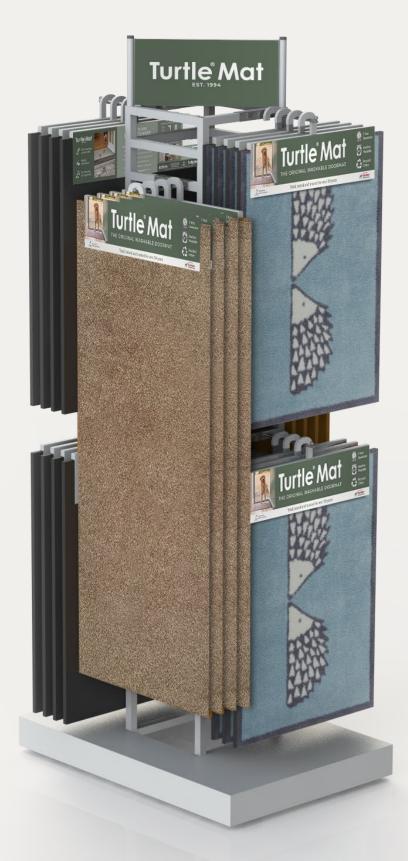

## Adjustable Stand

A prominent, wheeled-stand with versatile arm positioning. Display a wide variety of different sized Turtle Mat products in your store with ease.

**Product Display:** To ensure clarity in the marketing message, only Turtle Mats products are permitted to be displayed on the merchandising stand. This restriction helps avoid confusion for both sales staff and customers.