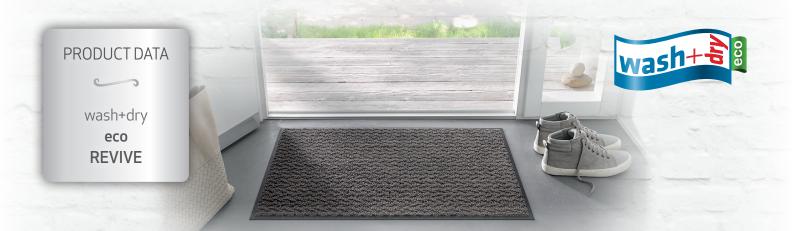

## PROPERTIES

- 5-year guarantee
- Manufactured in a resource-saving way with recycled materials
- Extremely dirt-resistant due to the 2-colour patterned surface
- High colour- and light fastness
- Made in Europe
- Hygienically clean
- Washable up to 60 °C
- Suitable for tumble dryer
- Ideal for allergy sufferers and pet owners
- Non-slip and PVC-free
- Suitable for underfloor heating
- Noise absorbant
- Flat, fits under almost any door
- Area of application: Kitchen, living room, hallway, in front of and behind the entrance door, bedroom and children's room
- Manufactured according to ISO 14001:2015