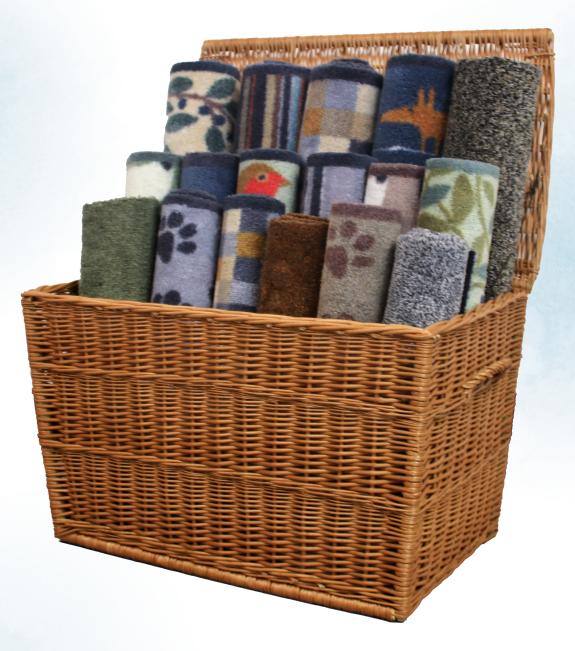

— EST. 1994 —

Display Basket

A compact method of presenting a variety of Turtle Mat products whilst keeping a visually pleasing merchandising display.

DIMENSIONS

Outer Dimensions: W45 x L75 x H44 cm

**Internal Dimensions** 