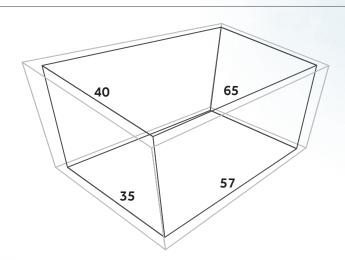

— EST. 1994 —

Display Basket

A compact method of presenting a variety of Turtle Mat products whilst keeping a visually pleasing merchandising display.

DIMENSIONS

Outer Dimensions: W45 x L75 x H44 cm

**Internal Dimensions** 