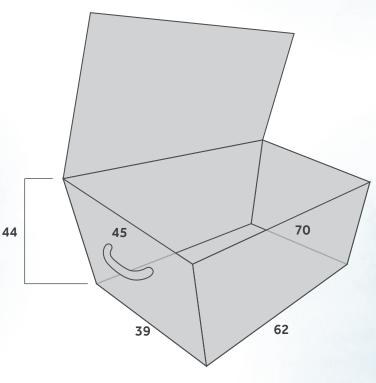

— EST. 1994 —

Display Basket

A compact method of presenting a variety of Turtle Mat products whilst keeping a visually pleasing merchandising display.

DIMENSIONS

Outer Dimensions: W45 x L75 x H44 cm

**Internal Dimensions** 